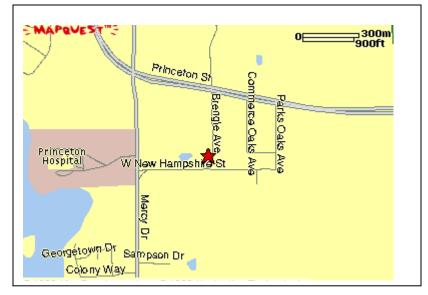

From the 408 (East/West Expressway), take the

John Young Parkway exit, North to Princeton Street

and turn left (West).

From I-4, take the Princeton Street exit and go West

to John Young Parkway.

From John Young Parkway, go West on Princeton

Street 6/10ths of a mile, then turn left on Brengle Ave.

Turn right at the fourth driveway on the right.

We are at 1940 Brengle Ave in the Shindai Aikikai dojo.