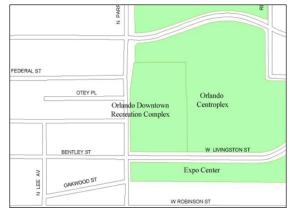

## Date: March 26, 2006 SUNDAY

Location: Orlando Downtown Recreation Complex 649 W Livingston Street Exit I-4 83 going east turn left If traveling west turn right Go two blocks Next to the TD Waterhouse Center In the heart of "The City Beautiful"